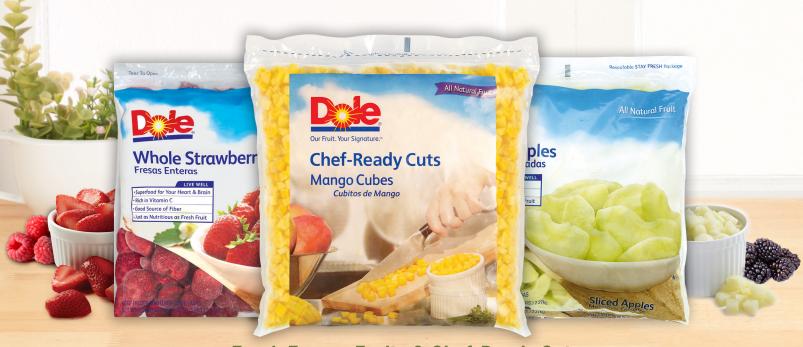

## Fresh Frozen Fruits & Chef-Ready Cuts

All IQF DOLE Fresh Frozen Fruits are perfect for beverages, smoothies, salads, desserts, toppings and more!

These consistent varieties save labor and provide endless uses.

## Features & Benefits

- 14 IQF varieties and 7 Chef-Ready Cuts varieties
- Available year-round
- Picked and quick frozen at the peak of freshness
- Many varieties have convenient & resealable 2/5 lb. pouches
- 100% real fruit no peels, no cores
- Washed, cut & ready to use
- Labor savings no time-consuming chopping
- Heart healthy diets low in saturated fat and low in cholesterol may reduce the risk of heart disease